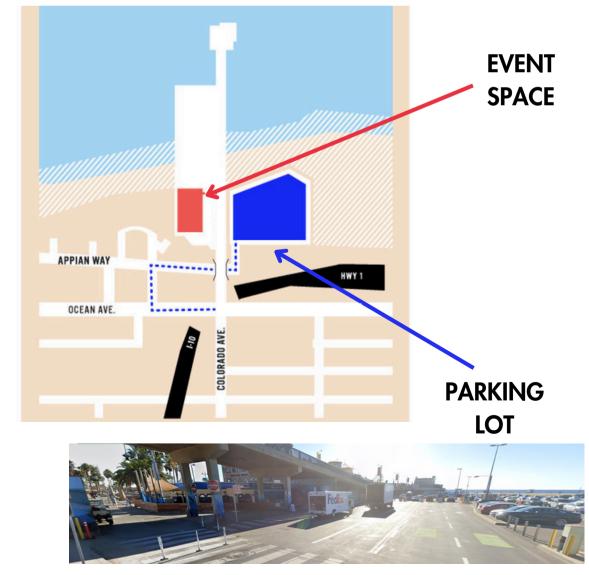

## **ARRIVAL INSTRUCTIONS**

ADDRESS: 1550 Appian Way, Santa Monica, CA 90401

PARKING DIRECTIONS: Off of Ocean Ave. turn onto Seaside Terrace, right onto Appian Way, and then follow the left turn into the main Pier parking lot. You will be greeted at the parking attendant booths by a Walk & Play L.A. team member, receive a parking tag, and receive direction on where to park.

RIDE SHARE / DROP-OFF AREA DIRECTIONS: Off of Ocean Ave. turn onto Seaside Terrace, right onto Appian Way, and then follow the left turn into the main Pier parking lot. The ride share / drop-off area will be located on the left just before the parking attendant booths in front of the Heal the Bay Aquarium.

STAIR ACCESS: From the parking lot, the Pier deck is accessible by using the stairs located on the West side of Bubba Gump Restaurant OR the stairs located next to Heal The Bay Aquarium that lead up to the Carousel.