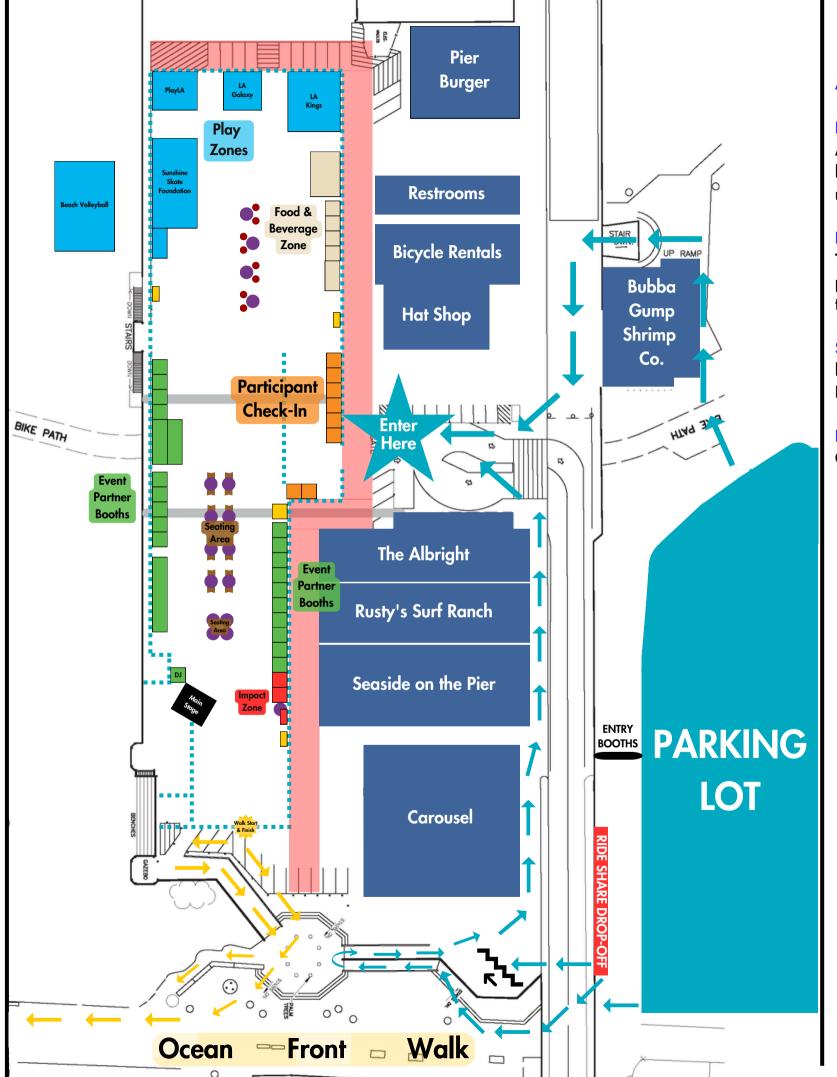

## **ARRIVAL INSTRUCTIONS**

ADDRESS: 1550 Appian Way, Santa Monica, CA 90401

PARKING DIRECTIONS: Off of Ocean Ave. turn onto Seaside Terrace, right onto Appian Way, and then follow the left turn into the main Pier parking lot. You will be greeted at the parking attendant booths by a Walk & Play L.A. team member, receive a parking tag, and receive direction on where to park.

RIDE SHARE / DROP-OFF AREA DIRECTIONS: Off of Ocean Ave. turn onto Seaside Terrace, right onto Appian Way, and then follow the left turn into the main Pier parking lot. The ride share / drop-off area will be located on the left just before the parking attendant booths in front of the Heal the Bay Aquarium.

STAIR ACCESS: From the parking lot, the Pier deck is accessible by using the stairs located on the West side of Bubba Gump Restaurant OR the stairs located next to Heal The Bay Aquarium that lead up to the Carousel.

RAMP ACCESS: The Pier deck is also accessible by using the ramps located on Ocean Front Walk on the East side of the Pier.