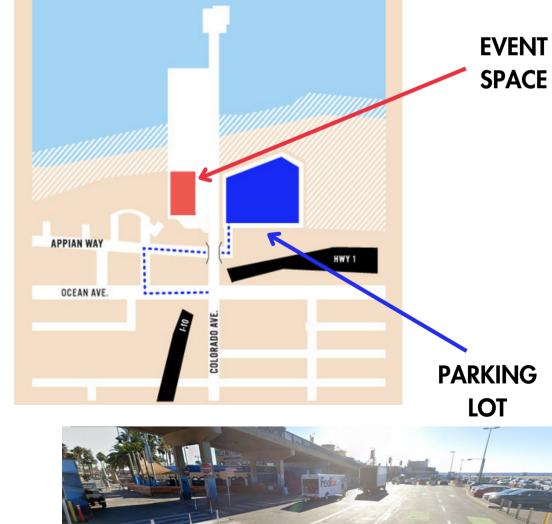

## **ARRIVAL INSTRUCTIONS**

ADDRESS: 1550 Appian Way, Santa Monica, CA 90401

PARKING DIRECTIONS: Off of Ocean Ave. turn onto Seaside Terrace, right onto Appian Way, and then follow the left turn into the main Pier parking lot. You will be greeted at the parking attendant booths by a Walk & Play L.A. team member, receive a parking tag, and receive direction on where to park.

RIDE SHARE / DROP-OFF AREA DIRECTIONS: Off of Ocean Ave. turn onto Seaside Terrace, right onto Appian Way, and then follow the left turn into the main Pier parking lot. The ride share / drop-off area will be located on the left just before the parking attendant booths in front of the Heal the Bay Aguarium.

STAIR ACCESS: From the parking lot, the Pier deck is accessible by using the stairs located on the West side of Bubba Gump Restaurant OR the stairs located next to Heal The Bay Aquarium that lead up to the Carousel.

RAMP ACCESS: The Pier deck is also accessible by using the ramps located on Ocean Front Walk on the East side of the Pier.