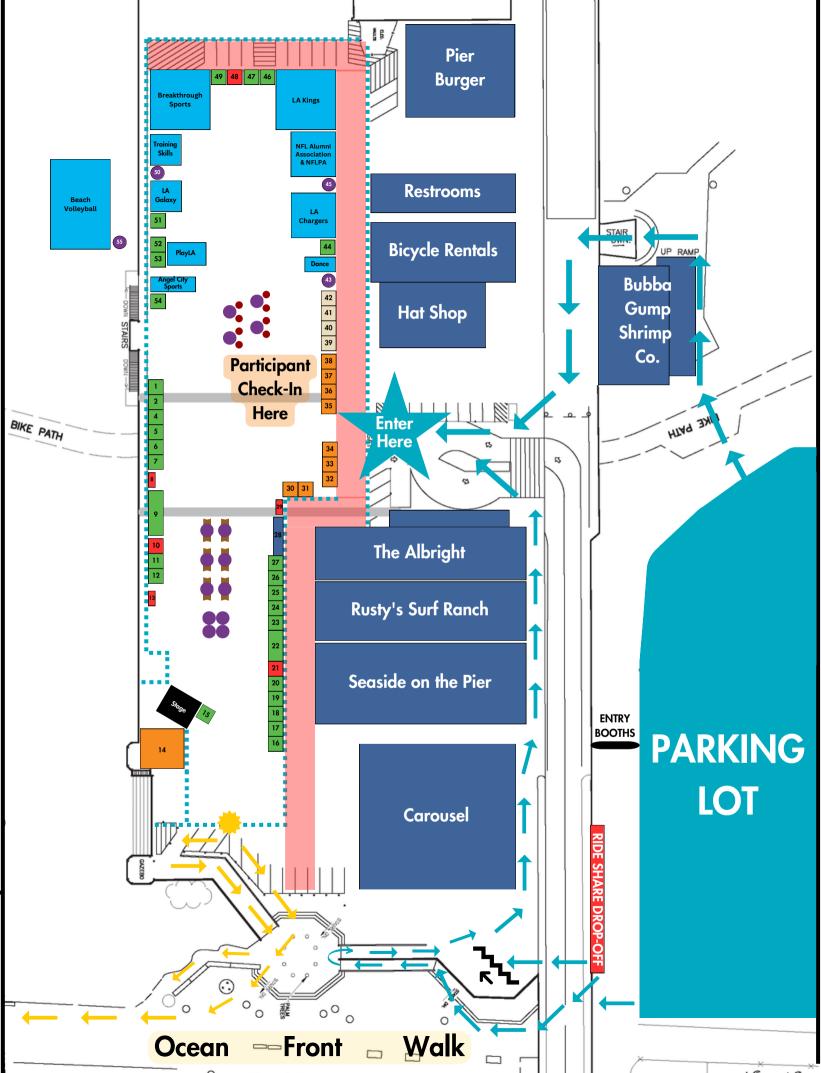

## **WALK & PLAY L.A.**

## **SATURDAY, MAY 20, 2023 SANTA MONICA PIER**

- 1 Ottobock
- 2 CHLA Gives
- 4 CHLA Sports Medicine
- 5 CHLA ERGs
- 6 CHLA Community Affairs
- 7 CHLA Junior Ambassadors
- 8 Photo Opp
- 9 Dog Therapy Program
- 10 CHLA Literally Healing Photo Opp
- 11 CHLA Literally Healing
- 12 CHLA Artists Program
- 13 Photo Opp
- 14 Backstage 15 - DJ
- 16 Exceptional Children's Foundation
- 17 Fidelity
- 18 Bu Sunscreen 19 - Pepsi
- 20 Aveanna
- 21 Aveanna Activities
- 22 Kendra Scott
- 23 KOST
- 24 ABC
- 25 GoGo Squeez
- 26 Yogurtland
- 27 Wescom Credit Union

**PLAY ZONE** 

28 - Wescom Credit Union Truck

**PRODUCTION / EVENT TENT** 

**SPONSOR / PARTNER TENT** 

**ACTIVITY AREA / PHOTO OPP** 

**FOOD & BEVERAGE TENT** 

- 29 Photo Opp
- 30 T-Shirt Pick Up
- 31 Incentive Prize Pick Up
- 32 First Aid / Information
- 33 Volunteer Check In
- 34 Media Check In
- 35 Guest Check In / Registration
- 36 Guest Check In / Registration
- 37 Guest Check In / Registration
- 38 Guest Check In / Registration
- 39 La Colombe Coffee Station
- 40 Shake Shack Custard
- 41 Fresh Brothers Pizza
- 42 Ubatuba Acai Bowls
- 43 Dance Play Zone
- 44 LA Chargers
- 45 Football Play Zone
- 46 LA Kings
- 47 CHLA Blood Donor Center
- 48 Gasol Foundation
- 49 Breakthrough Sports Basketball
- 50 Training Skills Play Zone
- 51 LA Galaxy
- 52 PlayLA
- 53 PlayLA
- 54 Angel City Sports
- 55 Beach Volleyball Play Zone

**GUEST ENTRY POINT** 

WALK START / END POINT

WALKING PATHS FROM PARKING LOT

**WALK ROUTE** 